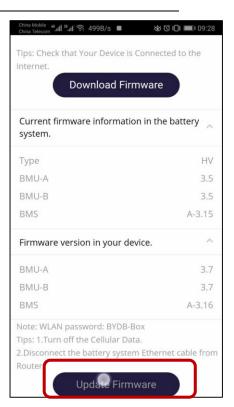

# NOTE:

Please record the SN number. It is very important to keep it recorded in case of after-sales service requirement.

After connect the WLAN, firmware version information will be presented. At this point, please click "Update Firmware" to start update, as right figure.

#### Step 12

After connecting with the BYD-XXXX Wi-Fi, if no information of firmware version is displayed automatically, please click "Update Firmware", then choose the battery module type (HV / LV). With above procedure, the version information will be available to view, as right figure.