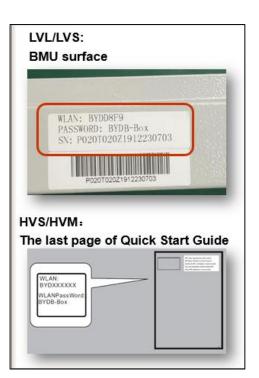

# Step 10

The password of the BYD-XXXX Wi-Fi is BYD B-Box

The password also can also be found on the product as right figure.

# NOTE:

Please record the SN number. It is very important to keep it recorded in case of after-sales service requirement.

After connect the WLAN, firmware version information will be presented. At this point, please click "Update Firmware" to start update, as right figure.