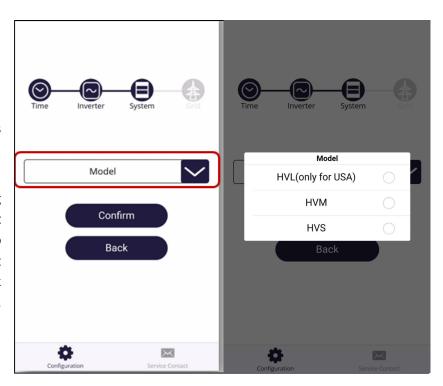

### Step 17

Select Battery Model type, as right figure.

#### NOTE:

If accidentally select the wrong model, the configuration might not work. At this point, please go back to the last step and select the right one; if already click "submit" and finish configuration, please reopen the APP and restart the configuration.