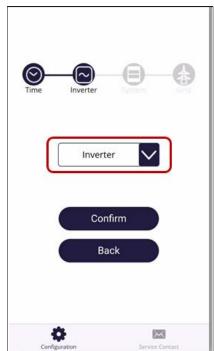

# NOTE:

If the message "Data transmission busy. Try again later!" displayed after clicking "Confirm", please wait for 15 minutes, and try again

Select Inverter brand, as right figure.

If accidentally select the wrong inverter brand, the configuration might not work. At this point, please go back to the last step and select the right one; if already click "submit" and finish configuration, please reopen the APP and restart the configuration.