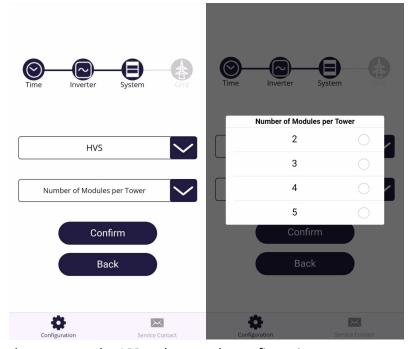

Select module number, as right figure.

**HVM/HVS**: Modules' number (Only Master);

**LVL/LVS**: Battery systems' number in parallel.

(For example: 1 set of LVL 15.4, here should choose 1).

**NOTE:** If accidentally select the wrong battery module number, the configuration might not work. At this point, please go back to the last step and select the right one; if already

click "submit" and finish configuration, please reopen the APP and restart the configuration.