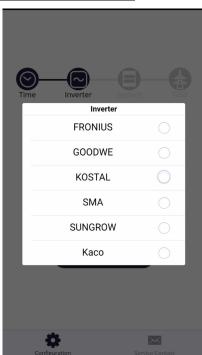

# NOTE:

If the message "Data transmission busy. Try again later!" displayed after clicking "Confirm", please wait for 15 minutes, and try again

Select Inverter brand, as right figure.

If accidentally select the wrong inverter brand, the configuration might not work. At this point, please go back to the last step and select the right one; if already click "submit" and finish configuration, please reopen the APP and restart the configuration.