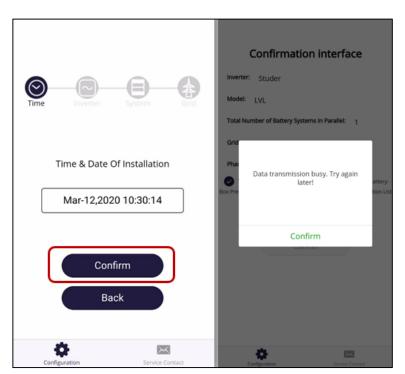

# Step 15

Click "Confirm" to start configuration, as right figure.

# NOTE:

If the message "Data transmission busy. Try again later!" displayed after clicking "Confirm", please wait for 15 minutes, and try again

Select Inverter brand, as right figure.

If accidentally select the wrong inverter brand, the configuration might not work. At this point, please go back to the last step and select the right one; if already click "submit" and finish configuration, please reopen the APP and restart the configuration.