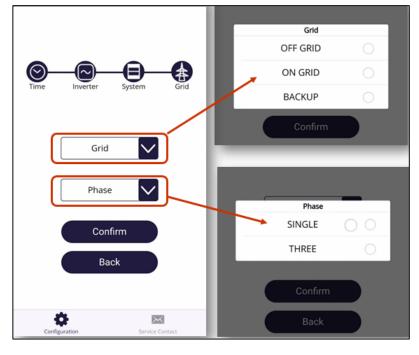

# Step 19

Select Grid & phase type, as right figure.

# NOTE:

ON GRID: on grid without backup function;

BACKUP: on grid with backup

function

Confirm the inverter, battery model, module number, grid and phase information, if all matches, then Submit. As right figure.