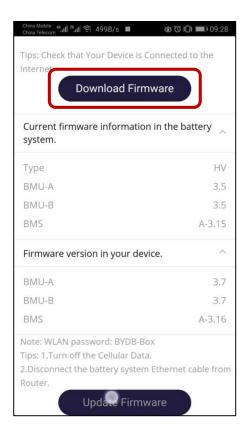

# Step 8

Please download firmware from internet firstly, as right figure.

# NOTE:

Please record the SN number. It is very important to keep it recorded in case of after-sales service requirement.

After connect the WLAN, firmware version information will be presented. At this point, please click "Update Firmware" to start update, as right figure.

#### Step 12

After connecting with the BYD-XXXX Wi-Fi, if no information of firmware version is displayed automatically, please click "Update Firmware", then choose the battery module type (HV / LV). With above procedure, the version information will be available to view, as right figure.