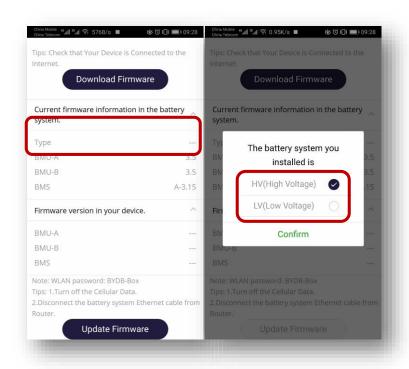

#### Step 12

After connecting with the BYD-XXXX Wi-Fi, if no information of firmware version is displayed automatically, please click "Update Firmware", then choose the battery module type (HV / LV). With above procedure, the version information will be available to view, as right figure.

#### NOTE:

HV: High voltage battery system, for example, HVM/HVS

LV: Low voltage battery system, for example, LVL/LVS

Wait till update is finished. It will take about 2 to 3 minutes. As right figure.