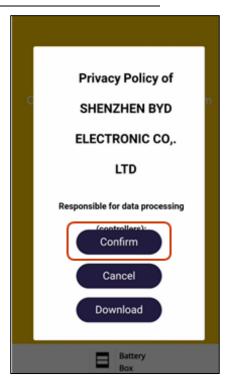

#### Step 4

Welcome page

Click "Confirm", as right figure.

#### NOTE:

"Download" here refer to the details of "Privacy Policy of SHENZHEN BYD ELECTRONIC CO., LTD". Battery system firmware is not included.