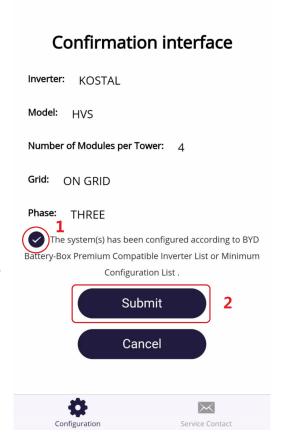

# NOTE:

ON GRID: on grid without backup function;

BACKUP: on grid with backup

function

Confirm the inverter, battery model, module number, grid and phase information, if all matches, then Submit. As right figure.

#### NOTE:

If you can't submit, please double check whether the BYD-XXXX Wi-Fi is connected.