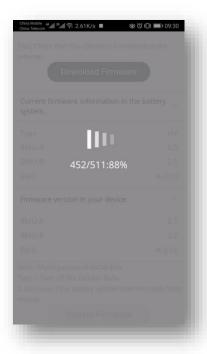

#### NOTE:

HV: High voltage battery system, for example, HVM/HVS

LV: Low voltage battery system, for example, LVL/LVS

Wait till update is finished. It will take about 2 to 3 minutes. As right figure.

#### NOTE:

During updating, please keep the BYD-XXXX Wi-Fi connected between your mobile phone and battery system. If update fails, please double check the Wi-Fi connection, and try again.