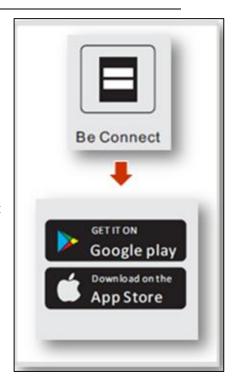

# Step 2

Turn off the WLAN+, as right figure. (Only for Android system)

#### NOTE:

If the WLAN+ hadn't been switched off, Your smart phone could possibly switch from WLAN to mobile data as to stay online automatically. It might cause the failure of configuration.